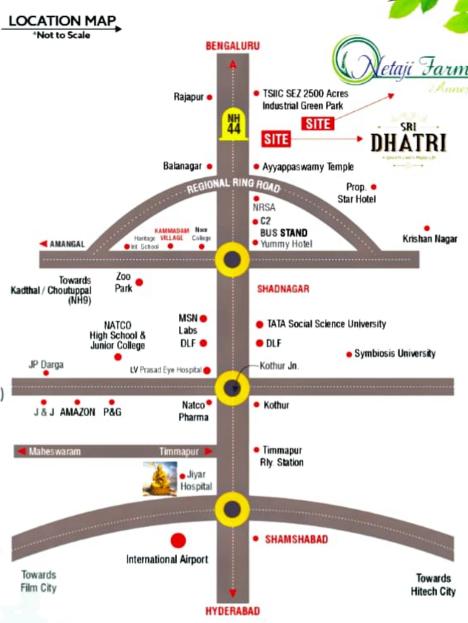

nt will reconnect you with nature and recharge you for the next day. Far from the city yet close enough to enjoy the amenities of urban life, Nethaji Farms Annexe offers excellent connectivity through Banglore National High way.

Sri—Abhisha Avenues

Enjoy Pure Oxygen
Every Times you Stay Here...



### **Amenities**

- Guest House
- Children's Play Area
- Family Friendly Parks
- Excellent Landscaping
- Meditation Center and a serene atmosphere
- 24 Hrs. Water Supply
- 24/7 Security

## **Highlights**

- Organic Farming
- Values for Money and High Returns on Investment
- Unit Size 242 Sq. Yd. (2 Guntas) and 605 Sq Yd. (5 Guntas) at Nominal Cost
- Farmhouse Layout
- Unlimited Leisure at pollution free environment
- Majestic Entrance Gate
- Near to Bangalore Highway
- Entire Layout Fencing



# 🤏 7 YEARS MAINTENANCE FREE 🖭



## SCHEME DETAILS FOR 242 SQ. YARDS

| Rate<br>Per Sq. Yard. | Payment<br>Duration | Allotment<br>Amount | Balance<br>at the time of<br>Registration | Total Cost      |
|-----------------------|---------------------|---------------------|-------------------------------------------|-----------------|
| Rs. 5000/-            | 30 Days             | Rs. 3,00,000/-      | Rs. 9,10,000/-                            | Rs. 12,10,000/- |





# 13-6-433/13, Nethaji Nagar Colony, Mehdipatnam Ring Road, Hyderabad - 500008.

#### For More Details Contact: