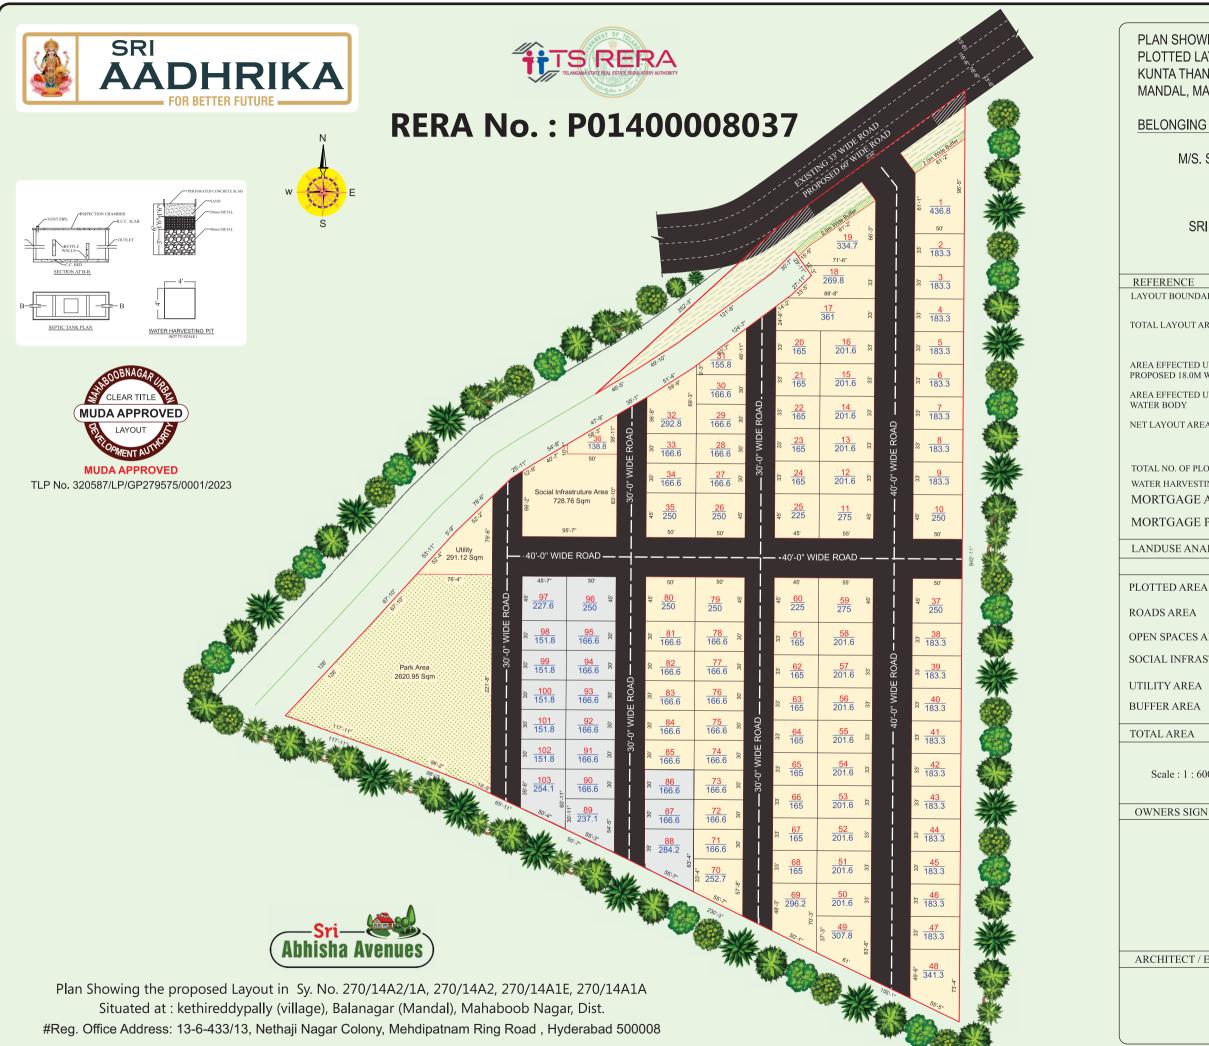

- Underground Electricity with Street Lights
- Children's Park with Landscaping
- Front Compound wall with Entrance Gate
- Fencing to Entire Layout Ensuring Safety
- Water Connection to Each Plot

PLAN SHOWING THE PROPOSED DRAFT RESIDENTIAL OPEN PLOTTED LAYOUT IN SY NO 270/PART, SITUATED AT CHINTHA KUNTA THANDA G.P., KETHIREDDIPALLE VILLAGE, BALNAGAR MANDAL, MAHABUBNAGAR DISTRICT, TELANGANA STATE.

BELONGING TO :-

M/S. SRI ABHISHA AVENUES

REP BY

SRI. P. SRINIVASA RAO, S/o. LATE. P. PUNNAJAH.

| LINCE                               |   |                                                            |
|-------------------------------------|---|------------------------------------------------------------|
| Γ BOUNDARY                          | : |                                                            |
| AYOUT AREA                          | : | 7 Acres 18.03 Guntas<br>36062.06 SQ.Yds<br>30151.49 SQ.Mts |
| FFECTED UNDER<br>ED 18.0M WIDE ROAD | : | 321.43 Sqm                                                 |
| FFECTED UNDER<br>BODY               | : | 756.57 Sqm                                                 |
| /OUT AREA                           | : | 7 Acres 7.378 Guntas<br>34772.74 SQ.Yds<br>29073.49 SQ.Mts |
| NO. OF PLOTS                        | : | 103                                                        |
| HARVESTING PIT SIZE                 | : | 4' x 4' x 6'                                               |
| GAGE AREA :- 3513.67 Sq yds         |   |                                                            |

MORTGAGE PLOT NO's :- 85 TO 103

LANDUSE ANALYSIS

|                       |         | Sqyds    | PERCENTAGE |
|-----------------------|---------|----------|------------|
| ED AREA               |         | 20473.19 | 58.88%     |
| SAREA                 | 9791.53 | 28.16%   |            |
| SPACES AREA           | 3134.63 | 09.01%   |            |
| L INFRASTRUCTURE AREA |         | 871.58   | 02.51%     |
| Y AREA                |         | 348.17   | 01.00%     |
| R AREA                |         | 152.47   | 00.44%     |
| AREA                  |         | 34771.60 | 100.00%    |
| ale : 1 : 600         |         | N        | -          |
|                       |         |          |            |