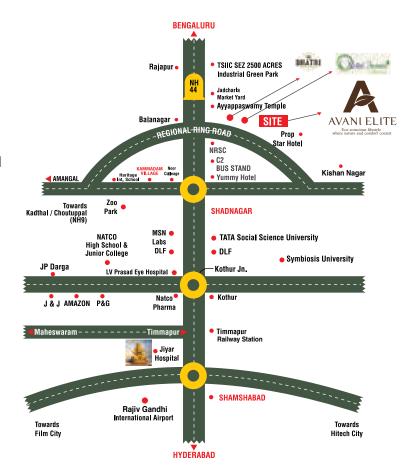

## Location highlights

- On 12 lane elevated express highway to Bangalore
- 35 mins Drive from Samshabad Airport (RGIA)
- 300 feet (RRR) Regional Ring Road Just 5 minutes Drive.
- Highly Connected Transportation like Local Buses, MMTS Railway Station.
- Close to Schools, Colleges and Business Center
- Near by Amusement Park, Textile Park, Apparel Parks, NRSA, ZOO and Shadnagar Town.
- Polepally Pharma SEZ in 2500 acres.
- Near by AMARA RAJA BATTERIES & Mahbubnagar IT Park.
- Close to vicinity of Corporate Hospitals
- Very Near by DLF Townships, P&G,
   Johnson & Johnson, MSN Labs and
   NATCO Pharma, Olectra & Greentech.
- 100% Pollution Free Zone.